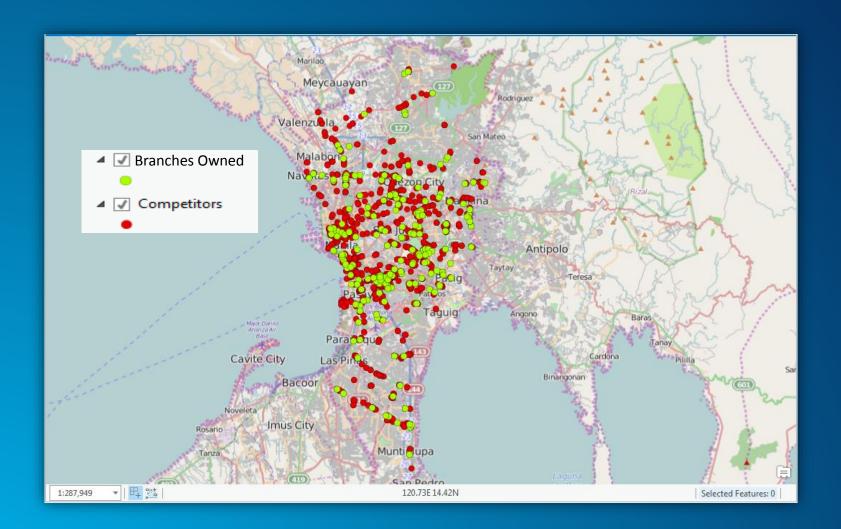

## **ArcGIS**

Integrates and Leverages Many Trends

- Display bank branches
- View demographic profile in an area
- Evaluate suitability of an area for a new branch
- View nearby transportation service
- View competitors in an area
- Know susceptibility of an area to hazard