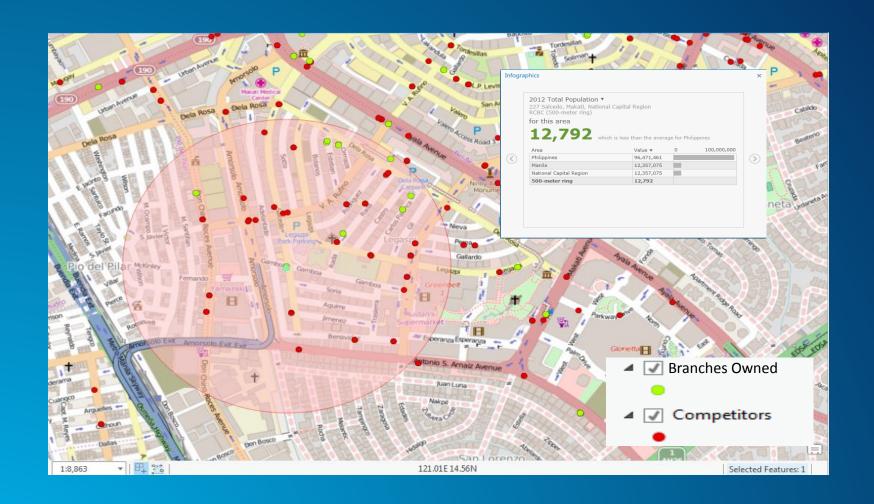

## **ArcGIS**

Integrates and Leverages Many Trends

- Display bank branches
- View demographic profile in an area
- Evaluate suitability of an area for a new branch
- View nearby transportation service
- View competitors in an area
- Know susceptibility of an area to hazard