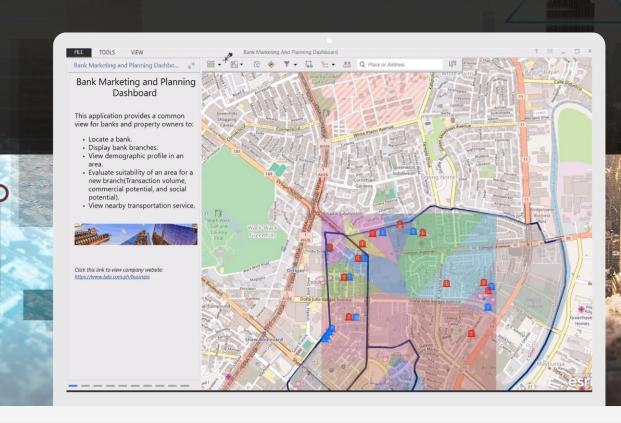

## **ArcGIS**

Integrates and Leverages Many Trends

- Display bank branches
- View demographic profile in an area
- Evaluate suitability of an area for a new branch
- View nearby transportation service
- View competitors in an area
- Know susceptibility of an area to hazard