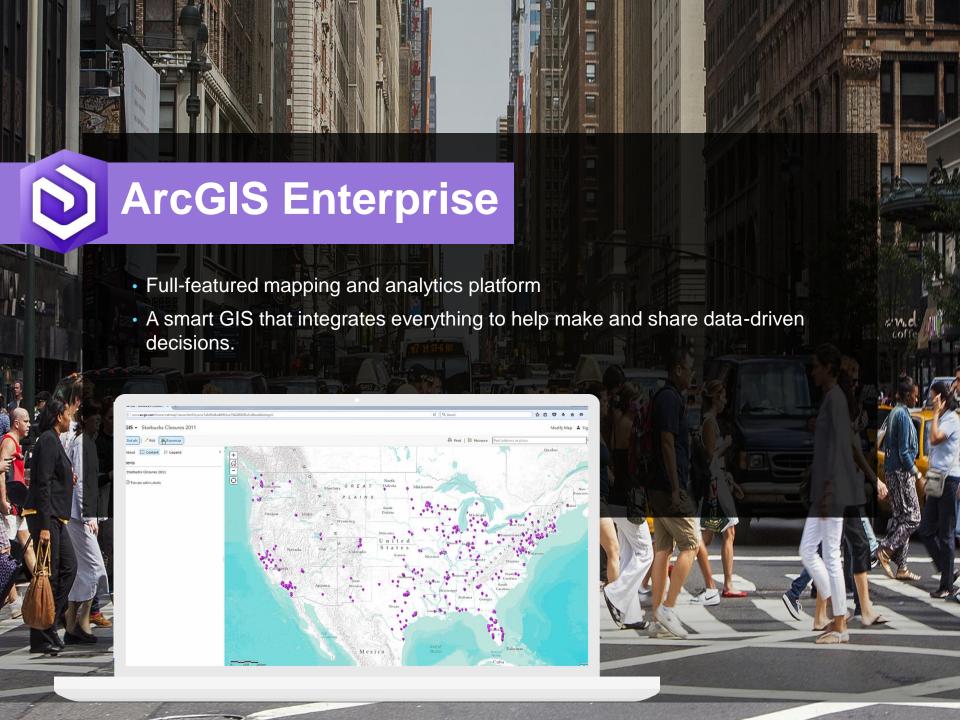

#### A Complete Web GIS Platform

A System for Managing and Applying Geographic Information

Web GIS

**Deployable On-Premises, Online and Hybrid** 

Open

Supporting Individuals, Organizations and Communities

#### **ArcGIS Enables New Types of Collaboration**

Connecting Individuals, Organizations and Communities