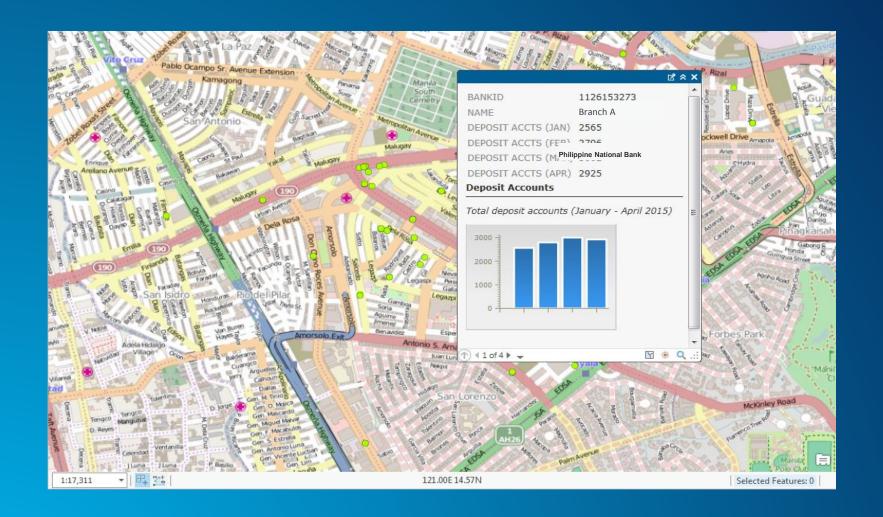

- Identify patterns by visualizing KPIs on a map
- Visualize performance by location, by product
- Create efficiency in supply chain
- Rank Branch by
   Type and
   Merchandise mix

- Analyze Trade Areas
- Forecast Sales
- Analyze Demographics
- Segment by Customer type
- Model Branch Customers