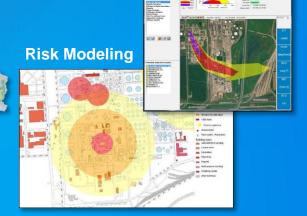

#### Risk Management

- Quantify risk within portfolio using socioeconomic and hazard data
- Analyze risk by localized market conditions
- Perform analytics on perspective commercial loans
- Understand impact of natural disaster on portfolio