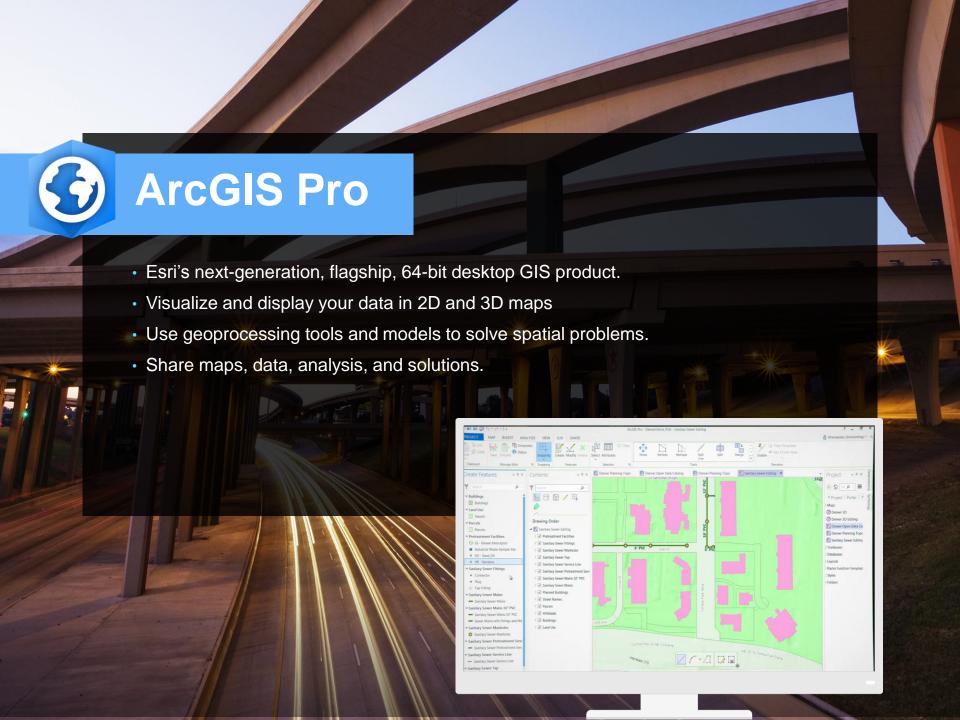

## ArcGIS is a Complete Location Platform

ArcGIS enables everyone to easily discover, use, make, and share maps from any device, anywhere, anytime.

## ArcGIS