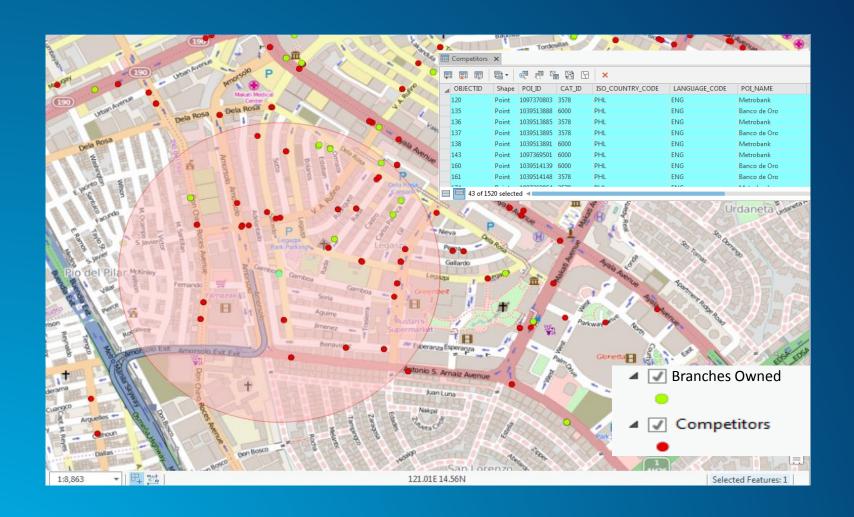

## **ArcGIS**

Integrates and Leverages Many Trends

- Display bank branches
- View demographic profile in an area
- Evaluate suitability of an area for a new branch
- View nearby transportation service
- View competitors in an area
- Know susceptibility of an area to hazard