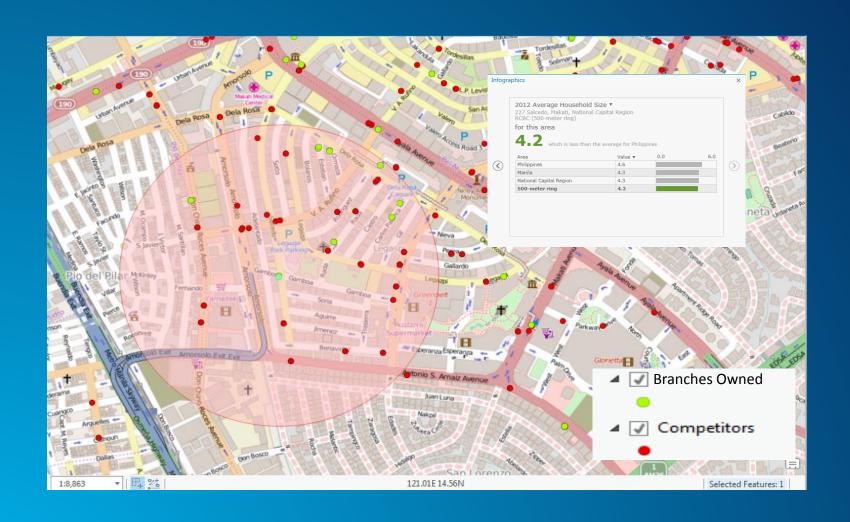

## **ArcGIS**

Integrates and Leverages Many Trends

- Display bank branches
- View demographic profile in an area
- Evaluate suitability of an area for a new branch
- View nearby transportation service
- View competitors in an area
- Know susceptibility of an area to hazard