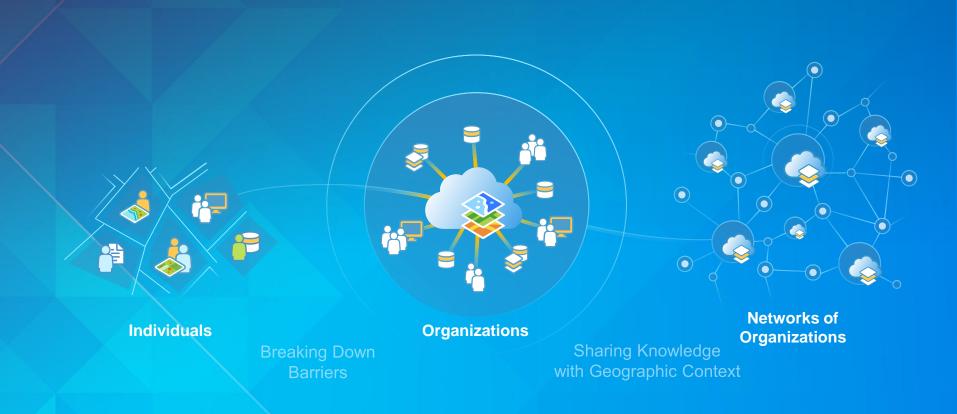

#### **ArcGIS Enables New Types of Collaboration**

Connecting Individuals, Organizations and Communities